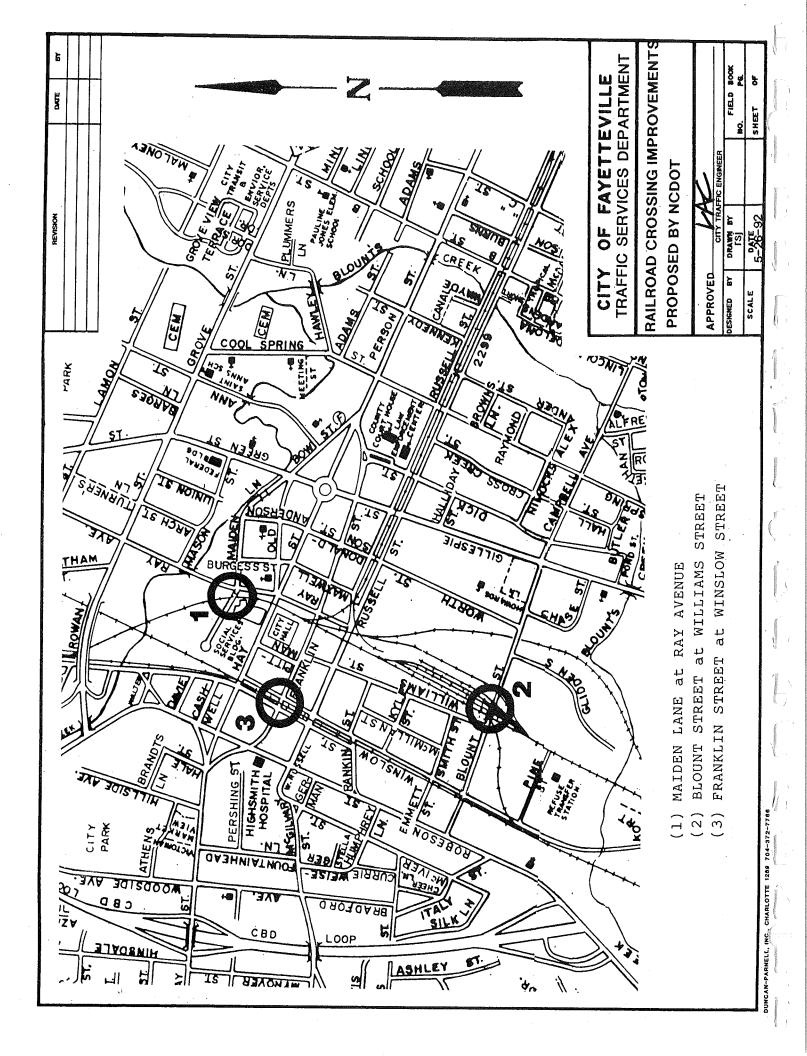

|
| Municipality of Favottor: 110                                                                                                                                                                                                                                                                                                                                                                                                                                                                                                                                    |





CITY ATTORNEY
P.O. BOX 1513
FAYETTEVILLE, NC 28302-1513



ROOM 211, CITY HALL 433 HAY STREET (919) 433-1985 FAX # (919) 433-1980

May 26, 1992

#### **MEMORANDUM**

TO:

John P. Smith, City Manager

FROM:

Janet C. Jones

Paralegal

SUBJECT:

AGENDA ITEM FOR JUNE 1, 1992, MEETING - BOARDS AND

COMMISSIONS

#### A. BOARD OF APPEALS ON DWELLINGS AND BUILDINGS - 1 Vacancy

Meets when needed, 7:00 p.m., City Hall.

Nominations are still open to fill the vacancy of Mrs. Jane Cherry (W/F) who has served two terms ending May 31, 1992. Jon McCants was nominated by Councilmember Mark Kendrick at the last meeting.

#### B. AIRPORT COMMISSION - 3 Vacancies

Meets last Tuesday of each month, 2:00 p.m., Airport Manager's Office.

- Ben Watson (B/M) who has served two terms. Not eligible for re-app