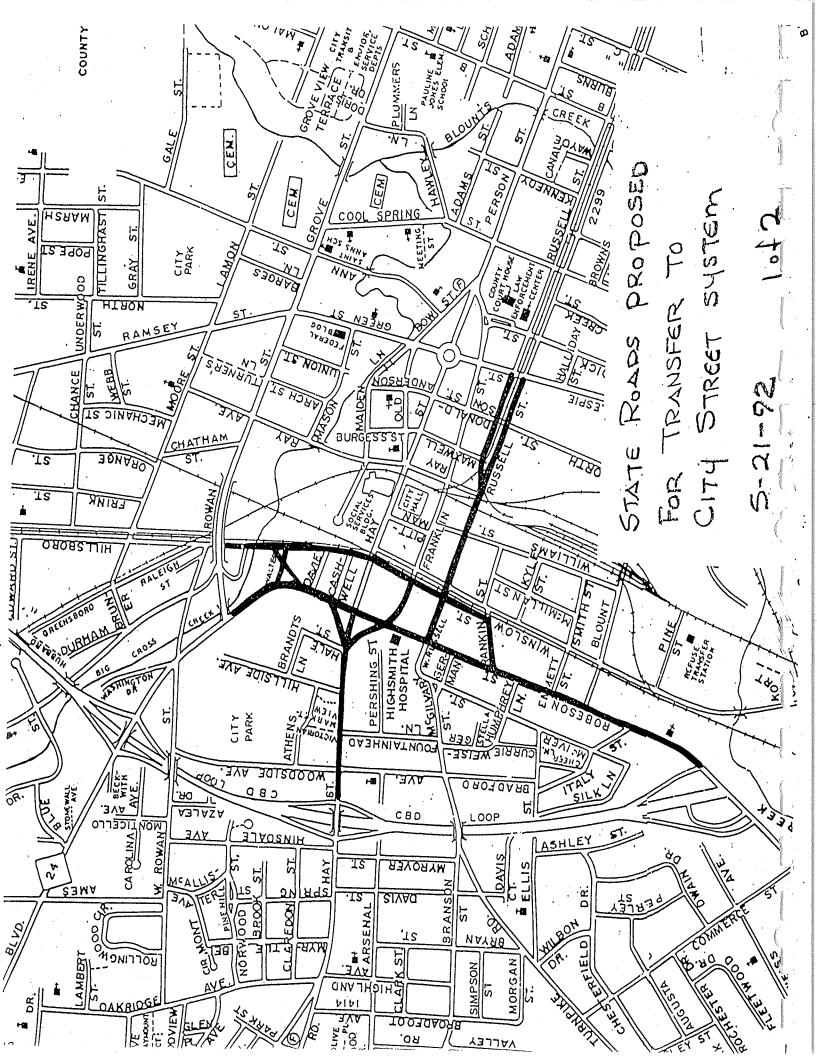

US 401 S BUS. TO SR 2311 (GILLESPIE ST) | ;) 2861' | 0.54 MILES |
| SR 3    | 3148            | WALTER STREET      | FROM US 401 BUSINESS (NB) TO NC 87 (SB)      | 320      | 0.06 MILES |
| SR.     | 3149            | MASON STREET       | FROM SR 3148 TO US 401 BUSINESS (SB)         | 572      | O.11 MILES |
| SR 3    | 3150            | FRANKLIN STREET    | FROM SR 1404 TO US 401 N BUSINESS            | 1087     | 0.21 MILES |
| SR 3    | 3151            | CASHWELL STREET    | FROM US 401 BUSINESS TO SR 1404              | 418'     | 0.08 MILES |
| SR 2260 | 2260            | CONTROL TOWER ROAD | FROM AIRPORT RD TO END OF MAINTENANCE        | 1198".   | 0.23 MILES |
|         |                 |                    |                                              |          |            |





| Noncember 1997 |  |
|----------------|--|
|                |  |
|                |  |
|                |  |
|                |  |
|                |  |
|                |  |
|                |  |



TRAFFIC SERVICES DEPARTMENT
339 ALEXANDER STREET
FAYETTEVILLE, NC 28301-5797
TEL. (919) 433-1660

SIGNS AND MARKINGS DIVISION 433-1795 SIGNALS DIVISION 433-1796 339 ALEXANDER STREET FAYETTEVILLE, NC 28301-5797

May 26, 1992

MEMORANDUM

TO: John P. Smith, City Manager

FROM: Louis A. Chalmers, Jr., P.E., City Traffic Engineer

REFERENCE: Revision to Section 20-106

Traffic Schedule # 6 - Stop Intersections

We recommend adoption of the attached ordinance which will establish traffic control in accordance with the <u>Manual on Uniform Traffic Control Devices</u> at these intersections.

LA