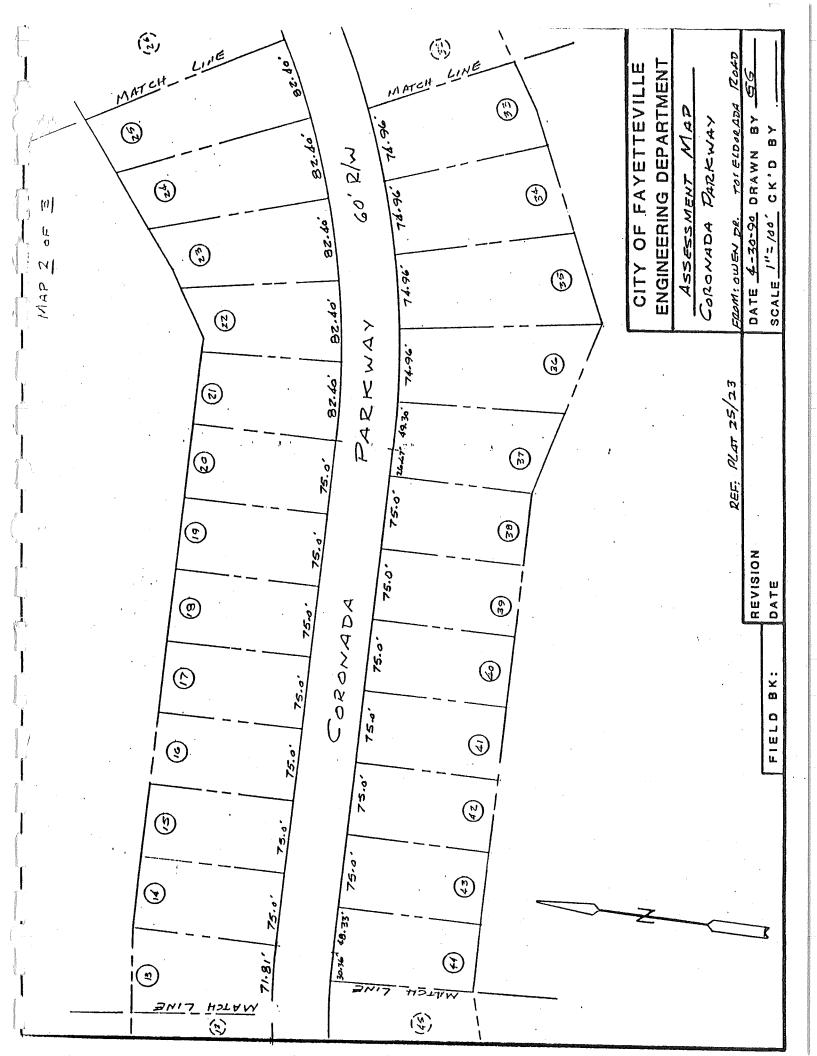

| 1                                  |                                               |                                                                                        |

ASSESSMENT

= \$101,603.93 (66.27%) = \$51,724.30 (33.73%)

COST TO CITY

TOTAL = \$153,328.23

street portion according to the extent of the respective frontage thereon by an equal rate per foot of such frontage, to be paid after completion of such work and within thirty (30) days after notice of assessment, in cash with no interest, or in five equal annual installments, bearing annual interest at eight percent (8%), payable annually. Paving to be assessed at the rate of \$10.00 per foot upon the lots and parcels of land abutting upon the improved

Robert C. Cogswell, Jr. City Attorney σ



### PUBLIC HEARING-SPEAKERS

| SUBJECT: ASSESSMENT - | Paving Coronada Parkway                                                  |
|-----------------------|--------------------------------------------------------------------------|
| DATE: 6-1-92          |                                                                          |
| (Name - Print)        | OPONENT (In Favor)  (Address — Print)                                    |
| 1.                    |                                                                          |
| 2.                    |                                                                          |
| 3                     |                                                                          |
| 4.                    |