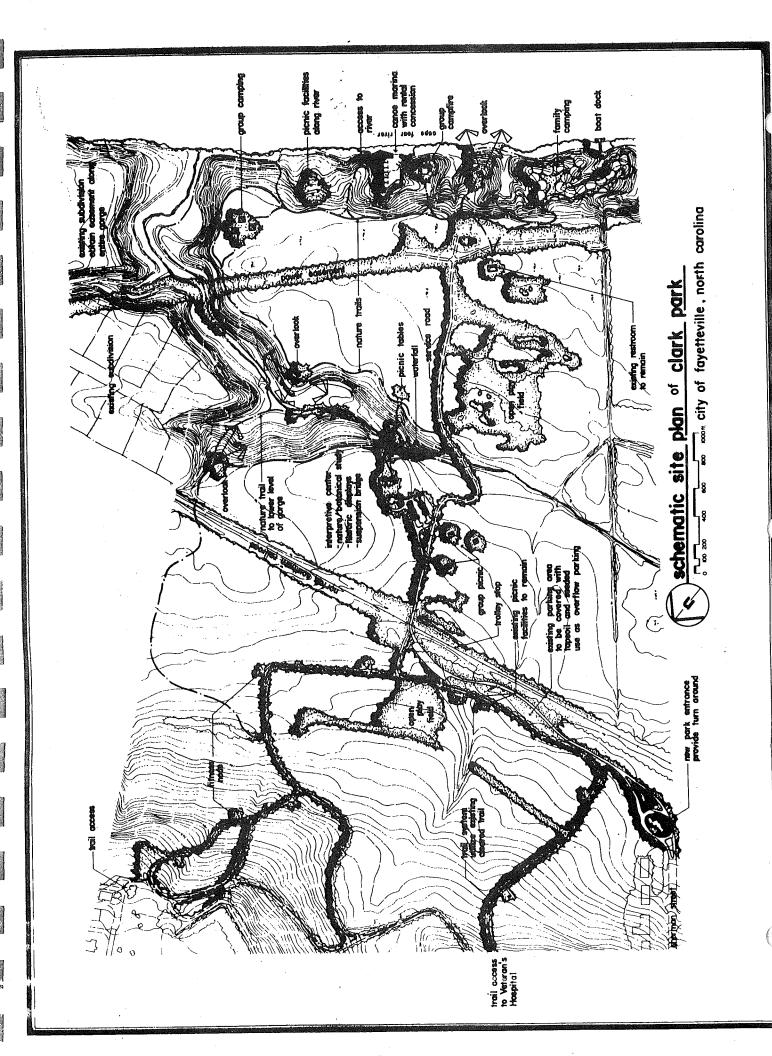

the Commission unanimously recommended the following:

The City of Fayetteville authorize the release of not greater than twelve acres of Clark Park property as identified by the map attached for the development of a State Veterans Nursing Home. This release would be contingent per the following conditions.

- I. City of Fayetteville Parks and Recreation Department be granted input during the design process and be granted site plan review and approval throughout the project.
- II. Access to the project not conflict with the current Clark Park access at Sherman Drive.

As you are aware the County owns this property and would have to formally request the Department of Interior to release the land for this purpose. If you need additional information or have questions, please call.

RB/sb





Kult Barfort



# DEPARTMENT OF VETERANS AFFAIRS Medical Center 2300 Ramsey Street Fayetteville NC 28301

April 15, 1992

In Reply Refer To:

565/138

Mr. John Smith City Manager City of Fayetteville 433 Hay Street Fayetteville, NC 2830-5537

Dear Mr. Smith,

The State of North Carolina is considering the construction of a state veterans home in North Carolina. We believe Fayetteville, North Carolina would be an ideal location for this home, considering the large veteran population, the lack of nursing home space, and the support this community gives its veteran population.

There is a 29.227-acre tract of land adjacent to the medical center's east property line which appears to be suitable for a state veterans home. This land was declared excess and was quitclaimed to Cumberland County