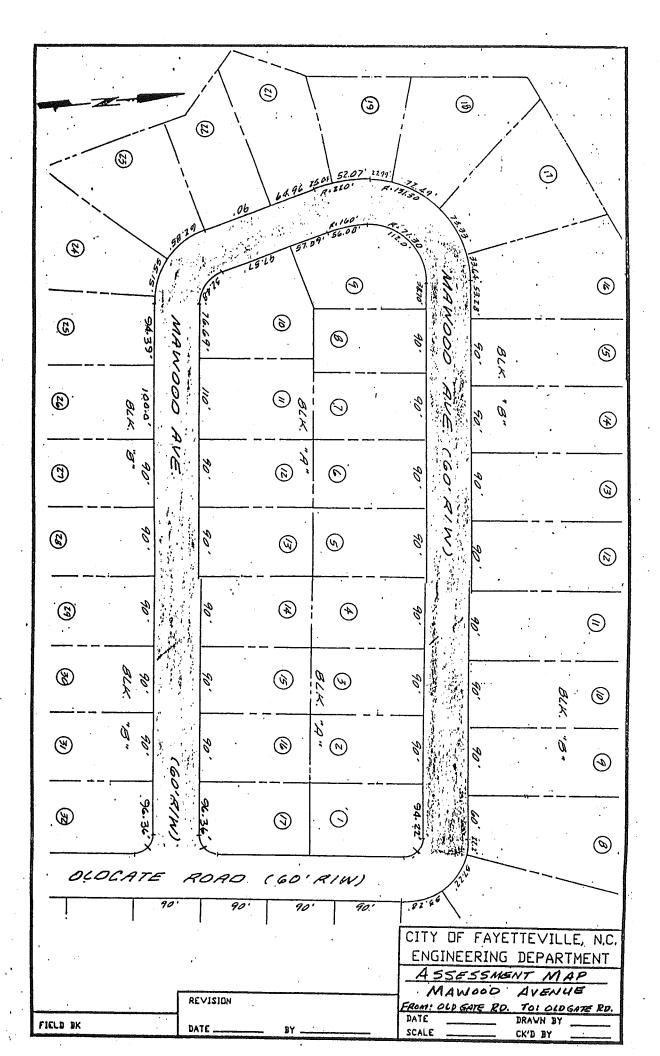

awood Avenue; Lot 17,            | 3428-457       | 96.36′   |
| rayetteville, NC 28314-1437                        | Block A, Plat 35/11; Kendall<br>Development, Section 5 |                |          |

COST TO CITY = \$84,424.53 (68.21%)
COST TO OWNERS = \$39,350.40 (31.79%)

TOTAL = \$123,774.93

street portion according to the extent of the respective frontage thereon by an equal rate per foot of such frontage, Paving to be assessed at the rate of \$10.00 per foot upon the lots and parcels of land abutting upon the improved to be paid after completion of such work and within thirty (30) days after notice of assessment, in cash with no interest, or in five equal annual installments, bearing annual interest at eight percent (8%), payable annually.

Robert C. Cogswell, Jr. City Attorney



## 0

#### PUBLIC HEARING-SPEAKERS

| SUBJECT: Assessment - P    | aving - MAWOOD                   |
|----------------------------|----------------------------------|
| DATE: 6-1-92               |                                  |
| PROPONENT<br>Name - Print) | (In Favor) (Address - Print)     |
| •                          |                                  |
| •                          |                                  |
| •                          |                                  |
| •                          |                                  |
| •                          |                                  |
| •                          |                                  |
| ·                          |                                  |
| Name - Print) OPPONENT     | - (Ag