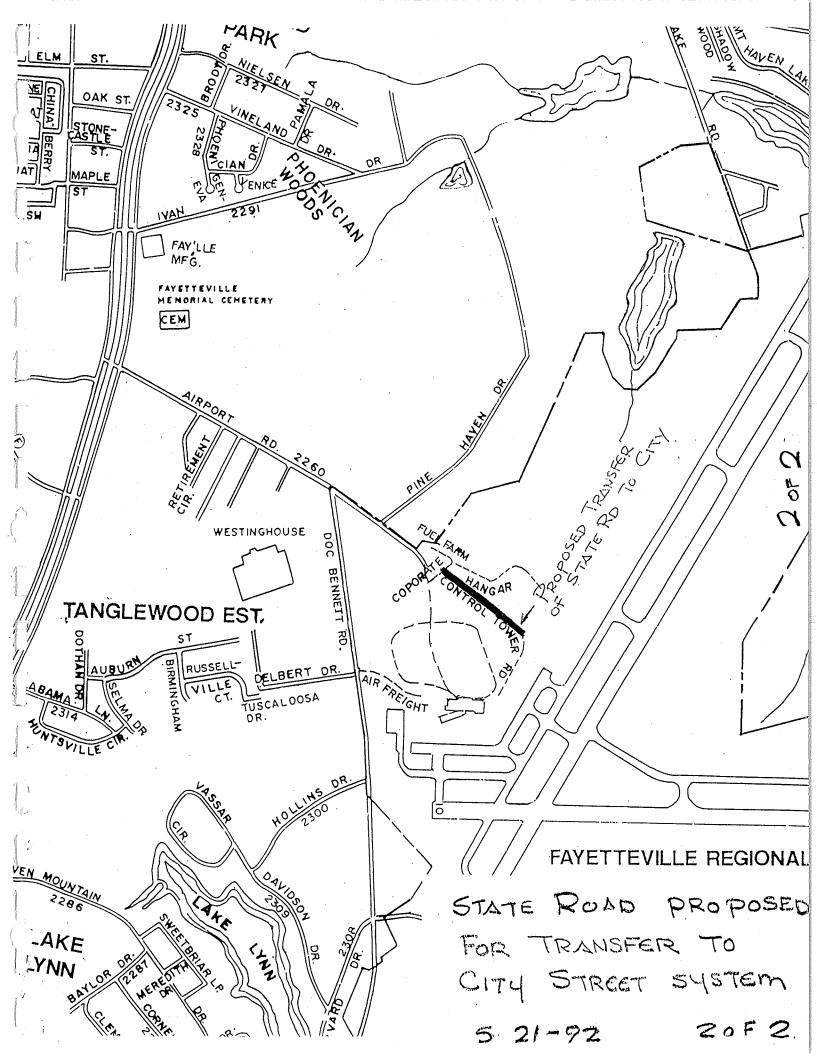

S 401 S BUS. TO SR 2311 (GILLESPIE ST) | ;) 2861' | 0.54 MILES |
| SR 3    | 3148            | WALTER STREET      | FROM US 401 BUSINESS (NB) TO NC 87 (SB)      | 320      | 0.06 MILES |
| SR.     | 3149            | MASON STREET       | FROM SR 3148 TO US 401 BUSINESS (SB)         | 572      | O.11 MILES |
| SR 3    | 3150            | FRANKLIN STREET    | FROM SR 1404 TO US 401 N BUSINESS            | 1087     | 0.21 MILES |
| SR 3    | 3151            | CASHWELL STREET    | FROM US 401 BUSINESS TO SR 1404              | 418'     | 0.08 MILES |
| SR 2260 | 2260            | CONTROL TOWER ROAD | FROM AIRPORT RD TO END OF MAINTENANCE        | 1198".   | 0.23 MILES |
|         |                 |                    |                                              |          |            |





| Noncember 1997 |  |
|----------------|--|
|                |  |
|                |  |
|                |  |
|                |  |
|                |  |
|                |  |
|                |  |



TRAFFIC SERVICES DEPARTMENT
339 ALEXANDER STREET
FAYETTEVILLE, NC 28301-5797
TEL. (919) 433-1660

SIGNS AND MARKINGS DIVISION 433-1795 SIGNALS DIVISION 433-1796 339 ALEXANDER STREET FAYETTEVILLE, NC 28301-5797

May 26, 1992

MEMORANDUM

TO: John P. Smith, City Manager

FROM: Louis A. Chalmers, Jr., P.E., City Traffic Engineer

REFERENCE: Revision to Section 20-106

Traffic Schedule # 6 - Stop Intersections

We recommend adoption of the attached ordinance which will establish traffic control in accordance with the <u>Manual on Uniform Traffic Control Devices</u> at these intersections.

LAC/